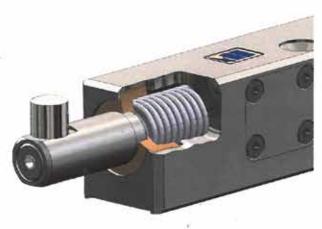

## **Designed for Tool Builders**,

to be used in working machines and other tough environments with exposure to fluids and substances.

The IP Probe features level IP65 Protection against dust and fluids achieved through a durable metal locking system with an upstream soil protector.

This probe is compatible with any electronics and has an easy, quick, exchangeable tip.

Entwickelt für den Einsatz in Bearbeitungsmaschinen und anderen rauem Umfeld.

Schutzklasse IP 65 zum Schutz vor Schmutz und Flüssigkeiten, erreicht durch dauerfestes metallisches Formelement und vorgelagerter Schmutzabweisung.

Kompatibel zu allen bekannten Elektroniken.

Austauschbares Tastelement.