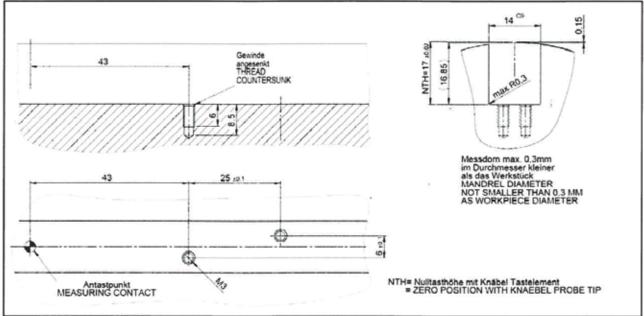

## Mechanical Specifications

| Probe Name / Bezeichnung                | , IP PROBE     |
|-----------------------------------------|----------------|
| Measuring Range / Messbereich           | ± 200 [µm]     |
| Linearity Error / Linearitätsabweichung | <= 0.5%        |
| Repeatibility / Wiederholbarkeit        | <= 0.1 [µm]    |
| Antastkraft / Probe Force bei NTH       | 1.75 [N]       |
| Temperature Range / Temperaturbereich   | -10°C / +65°C  |
| Cable Length / Kabellänge               | Standard 2 [m] |
| Protection Level / Schutzklasse         | IP 65          |

## Half-Bridge (HB) electrical specifications compatible with amplifiers of TESA

| Probe Name / Bezeichnung                 | IP PROBE            |
|------------------------------------------|---------------------|
| Calibration frequency ] / Speisefrequenz | 13 [kHz]            |
| Calibrated at / Eingestellt bei          | 3V RMS (Load 2kOHM) |
| Current / Stromaufnahme                  | 1.8 [mA RMS]        |
| Sensitivity /Empfindlichkeit [mV/V/mm]   | 147.5               |
| Cable Outlet / Kabelausgang              | axial               |
| Order Code / Bestellnummer               | IPP-0200-001        |