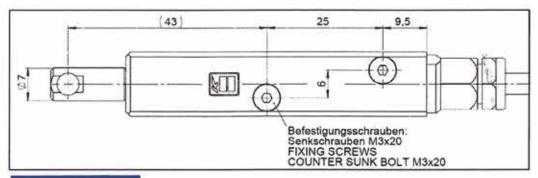

## Mechanical Specifications

| Probe Name / Bezeichnung                | , IP PROBE     |
|-----------------------------------------|----------------|
| Measuring Range / Messbereich           | ± 200 [µm]     |
| Linearity Error / Linearitätsabweichung | <= 0.5%        |
| Repeatibility / Wiederholbarkeit        | <= 0.1 [µm]    |
| Antastkraft / Probe Force bei NTH       | 1.75 [N]       |
| Temperature Range / Temperaturbereich   | -10°C / +65°C  |
| Cable Length / Kabellänge               | Standard 2 [m] |
| Protection Level / Schutzklasse         | IP 65          |