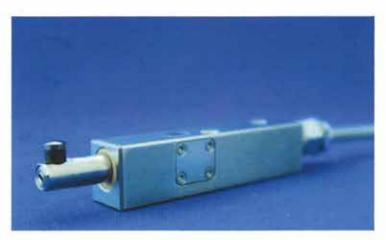

## **Designed for Tool Builders**,

to be used in working machines and other tough environments with exposure to fluids and substances.

The IP Probe features level IP65 Protection against dust and fluids achieved through a durable metal locking system with an upstream soil protector.

This probe is compatible with any electronics and has an easy, quick, exchangeable tip.

Entwickelt für den Einsatz in Bearbeitungsmaschinen und anderen rauem Umfeld.

Schutzklasse IP 65 zum Schutz vor Schmutz und Flüssigkeiten, erreicht durch dauerfestes metallisches Formelement und vorgelagerter Schmutzabweisung.

Kompatibel zu allen bekannten Elektroniken.

Austauschbares Tastelement.