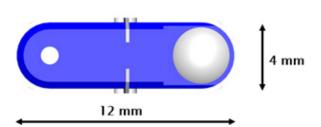

## **ATTN: GAGE BUILDERS**

Check Bores, Grooves & the Narrowest of Surfaces Directly with this Super-Tiny Transducer

The **NEW mini-probe** from Knaebel measures only 4 x 4 x 12mm opening up new possibilities for additional applications for direct measurement. Difficult gaging applications are now possible because of its ultra compact size.

- Compatible to IET standard (half-bridge)
- Measurement range +/- 100 μm
- Clampling sidewise
- Several probe tips available
- Contact Euro-Tech Corporation for assistance with the custom design and manufacture of your measuring mandrels. We are here to advise you on complex measuring system projects from start to finish