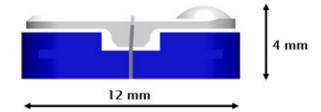

## **ATTN: GAGE BUILDERS**

Check Bores, Grooves & the Narrowest of Surfaces Directly with this Super-Tiny Transducer

The **NEW mini-probe** from Knaebel measures only 4 x 4 x 12mm opening up new possibilities for additional applications for direct measurement. Difficult gaging applications are now possible because of its ultra compact size.

- Compatible to IET standard (half-bridge)
- Measurement range +/- 100 μm
- Clampling sidewise
- Several probe tips available
- Contact Euro-Tech Corporation for assistance with the custom design and manufacture of your measuring mandrels. We are here to advise you on complex measuring system projects from start to finish