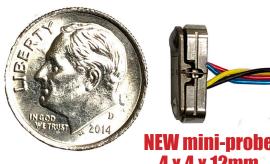

## **ATTN: GAGE BUILDERS**

Check Bores, Grooves & the Narrowest of Surfaces Directly with this Super-Tiny Transducer

The **NEW mini-probe** from Knaebel measures only 4 x 4 x 12mm opening up new possibilities for additional applications for direct measurement. Difficult gaging applications are now possible because of its ultra compact size.