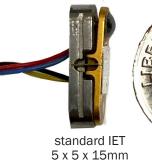

## **ATTN: GAGE BUILDERS**

Check Bores, Grooves & the Narrowest of Surfaces Directly with this Super-Tiny Transducer

The **NEW mini-probe** from Knaebel measures only 4 x 4 x 12mm opening up new possibilities for additional applications for direct measurement. Difficult gaging applications are now possible because of its ultra compact size.