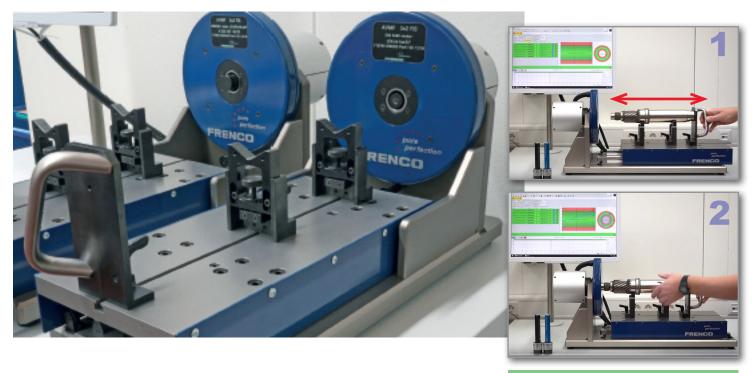

## NEW, Super Efficient Solution for High Volume Spline Inspection

Inspect Internal & External Splines with the NEW Frenco **AVM 3X2 Horizontal Slide Bench Option with size over two balls measurement.** Check out this new development from Frenco Gmbh, world leader in spline metrology.

## **ADVANTAGES:**

- Easier handling for long workpiece shafts
- Fixed measuring plane within longitudinal course
- Method 1: Repeatability for MdK averaged ≤ 1.3 μm
- Method 2: Tmin for  $M_{dK}$  average = 18  $\mu$ m (R&R  $\leq$  20%)