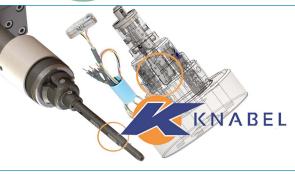

—Altdorf GERMANY

Transducers and associated dimensional gaging products featuring the IET and the IET mini-probe—the world's smallest gaging transducer. Check bores and grooves directly with this super-tiny transducer.